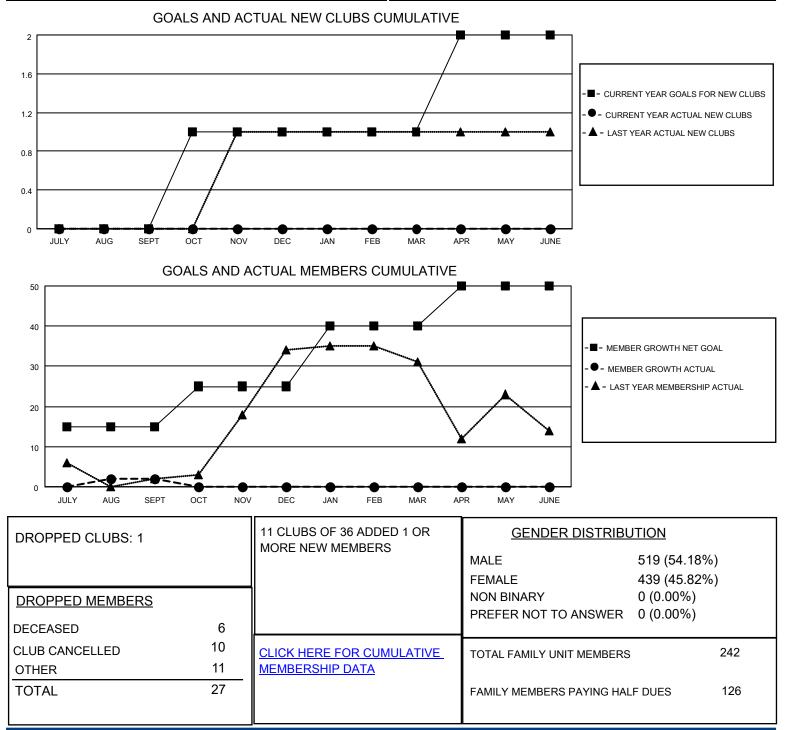

## LOCATION LOUISIANA

District 8 S

Results as of: 9/30/2021

| Clubs                 |               |           |               | Members               |                       |                         |                                                    |
|-----------------------|---------------|-----------|---------------|-----------------------|-----------------------|-------------------------|----------------------------------------------------|
| RESULTS FOR 2021-2022 |               |           |               | RESULTS FOR 2021-2022 |                       |                         |                                                    |
| QUARTER               | NEW CLUB GOAL | NEW CLUBS | DROPPED CLUBS | QUARTER               | ER GROWTH NET<br>GOAL | MEMBER GROWTH<br>ACTUAL | DROPPED<br>MEMBERS ACTUAL<br>(including transfers) |
| JULY/AUG/SEPT         | 0             | 0         | 1             | JULY/AUG/SEPT         | 15                    | 30                      | 27                                                 |
| OCT/NOV/DEC           | 1             | 0         | 0             | OCT/NOV/DEC           | 10                    | 0                       | 0                                                  |
| JAN/FEB/MAR           | 0             | 0         | 0             | JAN/FEB/MAR           | 15                    | 0                       | 0                                                  |
| APR/MAY/JUNE          | 1             | 0         | 0             | APR/MAY/JUNE          | 10                    | 0                       | 0                                                  |